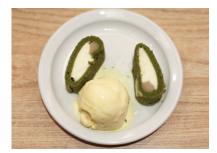

### 林檎餃子 アイス添え £6.00

APPLE GYOZA & ICE CREAM three pieces of juicy, sweet & lightly fried apple gyoza with vanilla ice cream

• If you have a food allergy or intolerance, please speak to a member of our team before ordering.