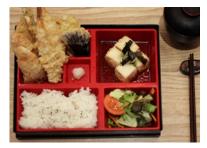

#### All comes with steamed rice, salad & miso soup

**BENTO** 

**豆腐弁当** £11.90 TOFU BENTO deep fried Japanese tofu with teriyaki sauce bento

鶏カツ弁当 £12.90 CHICKEN KATSU BENTO deep fried chicken cutlet bento

**豚カツ弁当** £12.90 PORK KATSU BENTO deep fried pork cutlet bento

天ぷら弁当 £12.90 TEMPURA BENTO mixed tempura bento

鶏照り焼き弁当 ±12.90 CHICKEN TERIYAKI BENTO pan fried chicken with teriyaki sauce bento

**鮭照り焼き弁当** £16.90 SALMON TERIYAKI BENTO pan fried salmon with teriyaki sauce bento