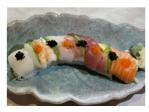

### SASHIMI SET

大阪セット</mark> £25.00 OSAKA SET 12pcs of sashimi

東京セット £33.00 TOKYO SET 18pcs of sashimi

**ホッキ貝セット**£36.00 HOKKIGAI SET 21pcs of sashimi

FUSHAN 刺身盛合せ £48.00 FUSHAN SASHIMI MORIAWASE 27pcs of sashimi