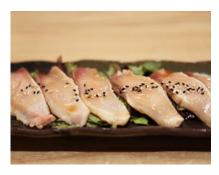

### **鰤 タタキ** £17.95

HAMACHI TATAKI thinly slice of raw yellowtail tataki with shiso dressing