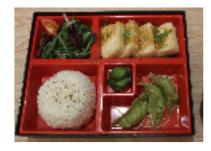

#### All comes with steamed rice, salad & miso soup

**BENTO** 

**豆腐弁当** £11.90 TOFU BENTO deep fried Japanese tofu with teriyaki sauce bento

鶏カツ弁当 £12.90 CHICKEN KATSU BENTO deep fried chicken cutlet bento

**豚カツ弁当** £12.90 PORK KATSU BENTO deep fried pork cutlet bento

天ぷら弁当 £12.90 TEMPURA BENTO mixed tempura bento

鶏照り焼き弁当 ±12.90 CHICKEN TERIYAKI BENTO pan fried chicken with teriyaki sauce bento

**鮭照り焼き弁当** £16.90 SALMON TERIYAKI BENTO pan fried salmon with teriyaki sauce bento

**鯖塩弁当** £14.90 SABASHIO BENTO grilled mackerel bento

握り&刺身弁当 £20.90 NIGIRI & SASHIMI BENTO - 5pcs of nigiri - 6pcs of sashimi

• If you have a food allergy or intolerance, please speak to a member of our team before ordering.

#### All comes with steamed rice, salad & miso soup

BENTO A salmon fillet, mixed sashimi & teriyaki chicken bento £22.99

BENTO B salmon fillet, mixed sashimi & mixed tempura bento £22.99

BENTO C mix sashimi, teriyaki chicken & mixed tempura bento £22.99

BENTO D salmon fillet, teriyaki chicken & mixed tempura bento £20.99

BENTO E chicken katsu & mixed sashimi bento £19.90

BENTO F pork katsu & mixed sashimi bento £19.90

BENTO G mixed tempura & mixed sashimi bento £19.90

**鮭カリフォルニア弁当** - 5pcs of salmon sashimi - 5pcs of salmon nigiris - 6cs california roll £20.99

**鰻&刺身弁当** UNAGI & SASHIMI BENTO

- whole eel on rice with sauce

- 2pcs of tuna sashimi
- 3pcs salmon sashimi
- 6pcs tuna&avocado roll