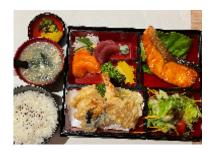

#### All comes with steamed rice, salad & miso soup

BENTO A salmon fillet, mixed sashimi & teriyaki chicken bento £22.99

BENTO B salmon fillet, mixed sashimi & mixed tempura bento £22.99

BENTO C mix sashimi, teriyaki chicken & mixed tempura bento £22.99

BENTO D salmon fillet, teriyaki chicken & mixed tempura bento £20.99

BENTO E chicken katsu & mixed sashimi bento £19.90

BENTO F pork katsu & mixed sashimi bento £19.90

BENTO G mixed tempura & mixed sashimi bento £19.90