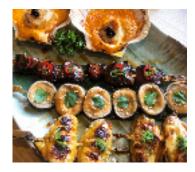

**串焼き** KUSHIYAKI grilled and skewered

| CHICKEN THIGH   | 3skws£6.50      |
|-----------------|-----------------|
| CHICKEN WINGS   | 2skws£6.40      |
| CHICKEN LIVER   | 2skws£6.40      |
| SHIITAKE MUSHRO | DOM 2skws £5.95 |
| TIGER PRAWN     | 3skws£9.90      |

焼きものセット £24.99 GRILLED SET

- 2pieces of scallops
- 2skewers of chicken liver
- 2skewers of shiitake mushroom
- 2skewers of chicken wings

ホタテ焼き per piece HOTATE YAKIgrilled scallop

£6.80

イカ焼き IKA YAKI the whole squid in teriyaki sauce