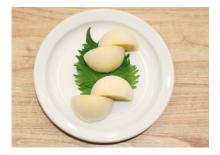

#### 餅アイス 2pcs £5.00

MOCHI ICE CREAM please choose two flavor

- Vanilla
  Japanese green tea
  Chocolate
  Mango
  Strawberry
  Black sesame
  Raspberry
  Coconut
- Strawberry