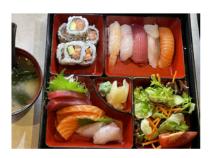

#### All comes with steamed rice, salad & miso soup

BENTO A salmon fillet, mixed sashimi & teriyaki chicken bento £22.99

BENTO B salmon fillet, mixed sashimi & mixed tempura bento £22.99

BENTO C mix sashimi, teriyaki chicken & mixed tempura bento £22.99

BENTO D salmon fillet, teriyaki chicken & mixed tempura bento £20.99

BENTO E chicken katsu & mixed sashimi bento £19.90

BENTO F pork katsu & mixed sashimi bento £19.90

BENTO G mixed tempura & mixed sashimi bento £19.90