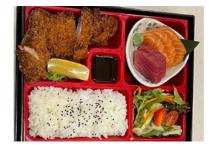

#### All comes with steamed rice, salad & miso soup

BENTO A salmon fillet, mixed sashimi & teriyaki chicken bento £22.99

BENTO B salmon fillet, mixed sashimi & mixed tempura bento £22.99

BENTO C mix sashimi, teriyaki chicken & mixed tempura bento £22.99

BENTO D salmon fillet, teriyaki chicken & mixed tempura bento £20.99

BENTO E chicken katsu & mixed sashimi bento £19.90

BENTO F pork katsu & mixed sashimi bento £19.90

BENTO G mixed tempura & mixed sashimi bento £19.90