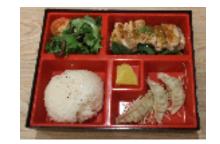

#### All comes with steamed rice, salad & miso soup

**BENTO** 

**豆腐弁当** £11.90 TOFU BENTO deep fried Japanese tofu with teriyaki sauce bento

鶏カツ弁当 £12.90 CHICKEN KATSU BENTO deep fried chicken cutlet bento

**豚カツ弁当** £12.90 PORK KATSU BENTO deep fried pork cutlet bento

天ぷら弁当 £12.90 TEMPURA BENTO mixed tempura bento

鶏照り焼き弁当 ±12.90 CHICKEN TERIYAKI BENTO pan fried chicken with teriyaki sauce bento

**鮭照り焼き弁当** £16.90 SALMON TERIYAKI BENTO pan fried salmon with teriyaki sauce bento