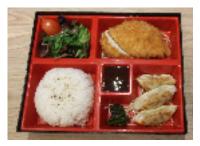

#### All comes with steamed rice, salad & miso soup

**BENTO** 

**豆腐弁当** £11.90 TOFU BENTO deep fried Japanese tofu with teriyaki sauce bento

鶏カツ弁当 £12.90 CHICKEN KATSU BENTO deep fried chicken cutlet bento

**豚カツ弁当** £12.90 PORK KATSU BENTO deep fried pork cutlet bento

天ぷら弁当 £12.90 TEMPURA BENTO mixed tempura bento

鶏照り焼き弁当 ±12.90 CHICKEN TERIYAKI BENTO pan fried chicken with teriyaki sauce bento

**鮭照り焼き弁当** £16.90 SALMON TERIYAKI BENTO pan fried salmon with teriyaki sauce bento