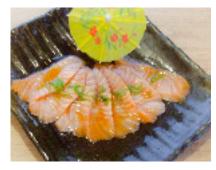

### **鮭 タタキ** £12.95

SAKE TATAKI seared salmon sashimi with truffle and ponzu sauce topped with spring onions