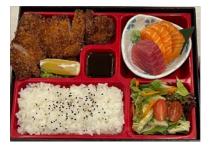

#### All comes with steamed rice, salad & miso soup

BENTO A salmon fillet, mixed sashimi & teriyaki chicken bento £22.99

BENTO B salmon fillet, mixed sashimi & mixed tempura bento £22.99

BENTO C mix sashimi, teriyaki chicken & mixed tempura bento £22.99

BENTO D salmon fillet, teriyaki chicken & mixed tempura bento £20.99

BENTO E chicken katsu & mixed sashimi bento £19.90

BENTO F pork katsu & mixed sashimi bento £19.90

BENTO G mixed tempura & mixed sashimi bento £19.90