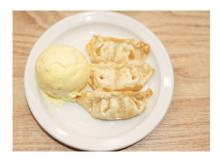

### 林檎餃子 アイス添え £6.00

APPLE GYOZA & ICE CREAM three pieces of juicy, sweet & lightly fried apple gyoza with vanilla ice cream

• If you have a food allergy or intolerance, please speak to a member of our team before ordering.